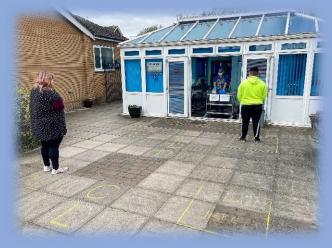

## Meals

Lightbites café runs from the Willow Centre, Brookfield Road, Ashford. The café has a limited number of food boxes and feminine hygiene products available please ask for more information.

Pick up times are between 12pm-2pm Monday-Friday. Pick ups are to happen from the conservatory door which is shown in the picture above and all social distancing measures need to be adhered to and face coverings to be worn.